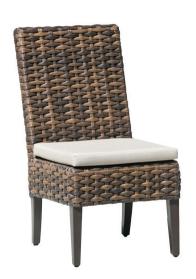

## WHIDBEY ISLAND Dining Side Chair

Frame: Aluminum Finish: Country Brown

Frame: Resin Finish: Hazel Brown

## FN49111HAB

Seat Height\*: 19" w/cushion

Overall Height: 37.5"

Depth: 27.5"

Width: 19.5"

Weight: 19 LBS

## **TECHNICAL INFORMATION**

- Intricately woven by hand in the bold, hazel brown 16mm dual tone all-weather resin
- Commercially graded, rustproof aluminum powder coating frame
- Tapered, hand brush finishing legs
- Modular design provides flexibility and elegance
- For outdoor use only