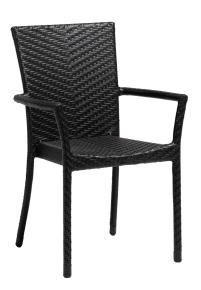

## Stacking Arm Chair

FN24612

Seat Height\*: 17.5" Overall Height: 35" Arm Height: 25.5" Depth: 22.5"

Width: 23"

Weight: 15 LBS

Weave: Aluminum Finish: Brown

Weave: Resin Finish: Leather Antique Brown (7.5mm)

## **TECHNICAL INFORMATION**

- Finishes: Leather Antique Brown LAB 7.5mm
- Frame: Aluminum (Reinforced) & Resin
- Items: Arm Chair
- Chairs are stackable
- Matching with all other LAB finish collections
- Chair passed the BIFMA x5.1 Test (Factory In-house Lab)
- Max. weight load: 350 LBS