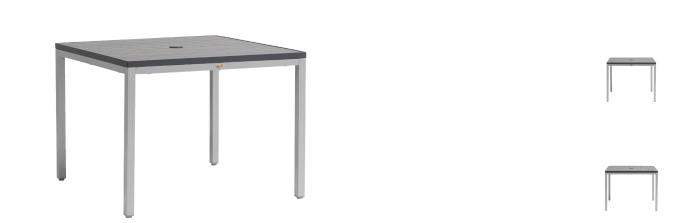

## ZUNI

RATANA

Square Dining Table w/ Aluminum Top & UH

FN28210ANBLK

Depth: 39"

Overall Height: 30"

Width: 39"

Weight: 49 LBS

Frame: Aluminum Finish: Silver 02 Frame: Aluminum Finish: Black 02

## **TECHNICAL INFORMATION**

- Commercially structured aluminum frame, KD construction
- Durawood Top with natural teakwood finish
- Durawood is virtually maintenance free -splinter, warp, corrosion and mildew resistant
- Durawood is unaffected by termites or other insects
- For outdoor use only