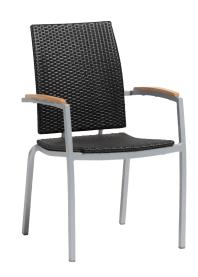

## Dining Arm Chair

### FN56512LAB

Seat Height\*: 17.5"

Overall Height: 35"

Arm Height: 25.5"

Depth: 23"

Width: 22.5"

Weight: 14 LBS

Frame: Resin

Finish: Leather Antique Brown (7.5mm)

Frame: Durawood Finish: Teak

#### **TECHNICAL INFORMATION**

- Aluminum frame
- Stackable
- The seat and back panels can be replacement
- Durawood armrest tougher and more resilient than treated wood
- Durawood is virtually maintenance free splinter, warp, corrosion and mildew resistant
- Durawod is unaffected by termites or other insects
- Max Weight Load 350 LBS