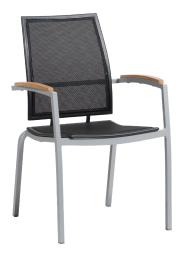

## Dining Arm Chair

FN56612BLK

Seat Height\*: 17.5"

Overall Height: 35"

Arm Height: 25.5"

Depth: 23"

Width: 22.5"

Weight: 13 LBS

Frame: Aluminum Finish: Silver

Frame: Sling Finish: Black

Frame: Durawood Finish: Teak

## **TECHNICAL INFORMATION**

- Aluminum frame
- Stackable
- The seat and back panels can be replacement
- Durawood armrest tougher and more resilient than treated wood
- Durawood is virtually maintenance free splinter, warp, corrosion and mildew resistant
- Durawod is unaffected by termites or other insects
- Max Weight Load 350 LBS