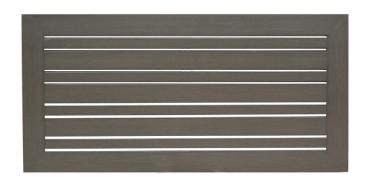

## ARLINGTON 23"x47" Rect Table Top W/UH

Frame: Aluminum Finish: Ash Grey

## FN49382ASG

Thickness: 20mm

Depth: 47"

Width:23"

Weight: 18 LBS

## **TECHNICAL INFORMATION**

Finish - Ash Grey (ASG)

- Strong, sturdy powder-coated extruded aluminum frame
- Smooth surface aluminum table top easy for cleaning and maintenance free
- All Round Tops & 71"x39" Rect Top with Umbrella Hole
- Comes in the sizes of Round (30", 42", 48", 54"), Square (23"x23", 32"x32") and Rectangular (23"x47", 71"x39")
- 23" Square with Montreal End Table Base
- Umbrella Hole on all sizes of Round Tops & 71"x39" Rect Top
- Matching with most of Ratana's table bases, please refer to Compatibility Chart
- For outdoor use only