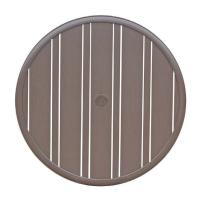

## 30" Rd Table Top W/UH

### FN49308ASG

Thickness: 40mm

Depth: 30" (DIA)

Weight: 17 LBS

Frame: Aluminum Finish: Ash Grey

#### TECHNICAL INFORMATION

- Finish Ash Grey (ASG)
- Strong, sturdy powder-coated extruded aluminum frame
- Smooth surface aluminum table top easy for cleaning and maintenance free
- All Round Tops & 71"x39" Rect Top with Umbrella Hole
- Comes in the sizes of Round (30", 42", 48", 54"), Square (23"x23", 32"x32") and Rectangular (23"x47", 71"x39")
- 23" Square with Montreal End Table Base
- Umbrella Hole on all sizes of Round Tops & 71"x39" Rect Top
- Matching with most of Ratana's table bases, please refer to Compatibility Chart
- For outdoor use only