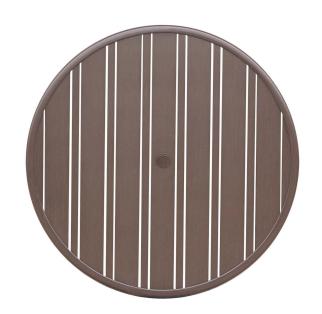

## ARLINGTON 42" Rd Table Top W/UH

Frame: Aluminum Finish: Ash Grey

## FN49309ASG

Thickness: 40mm

Depth: 42" (DIA)

Weight: 27 LBS

## **TECHNICAL INFORMATION**

Finish - Ash Grey (ASG)

- Strong, sturdy powder-coated extruded aluminum frame
- Smooth surface aluminum table top easy for cleaning and maintenance free
- All Round Tops & 71"x39" Rect Top with Umbrella Hole
- Comes in the sizes of Round (30", 42", 48", 54"), Square (23"x23", 32"x32") and Rectangular (23"x47", 71"x39")
- 23" Square with Montreal End Table Base
- Umbrella Hole on all sizes of Round Tops & 71"x39" Rect Top
- Matching with most of Ratana's table bases, please refer to Compatibility Chart
- For outdoor use only