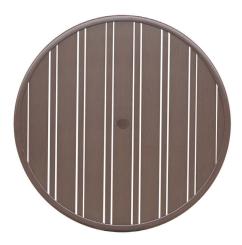

## 42" Rd Table Top W/UH

FN49309ASG

Thickness: 40mm

Depth: 42" (DIA)

Weight: 27 LBS

Frame: Aluminum Finish: Ash Grey

## **TECHNICAL INFORMATION**

- Finish Ash Grey (ASG)
- Strong, sturdy powder-coated extruded aluminum frame
- Smooth surface aluminum table top easy for cleaning and maintenance free
- All Round Tops & 71"x39" Rect Top with Umbrella Hole
- Comes in the sizes of Round (30", 42", 48", 54"), Square (23"x23", 32"x32") and Rectangular (23"x47", 71"x39")
- 23" Square with Montreal End Table Base
- Umbrella Hole on all sizes of Round Tops & 71"x39" Rect Top
- Matching with most of Ratana's table bases, please refer to Compatibility Chart
- For outdoor use only