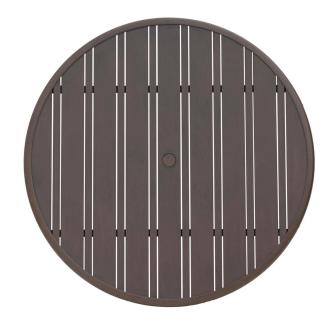

## ARLINGTON 48" Rd Table Top W/UH

## FN49310ASG

Thickness: 40mm

Depth: 48" (DIA)

Weight: 34 LBS

## **TECHNICAL INFORMATION**

Finish - Ash Grey (ASG)

- Strong, sturdy powder-coated extruded aluminum frame
- Smooth surface aluminum table top easy for cleaning and maintenance free
- All Round Tops & 71"x39" Rect Top with Umbrella Hole
- Comes in the sizes of Round (30", 42", 48", 54"), Square (23"x23", 32"x32") and Rectangular (23"x47", 71"x39")
- 23" Square with Montreal End Table Base
- Umbrella Hole on all sizes of Round Tops & 71"x39" Rect Top
- Matching with most of Ratana's table bases, please refer to Compatibility Chart
- For outdoor use only