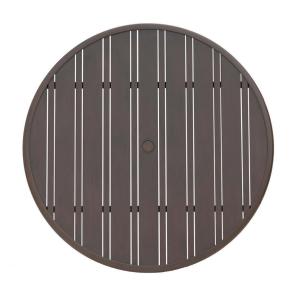

## 48" Rd Table Top W/UH

### FN49310ASG

Thickness: 40mm

Depth: 48" (DIA)

Weight: 34 LBS

Frame: Aluminum Finish: Ash Grey

#### TECHNICAL INFORMATION

- Finish Ash Grey (ASG)
- Strong, sturdy powder-coated extruded aluminum frame
- Smooth surface aluminum table top easy for cleaning and maintenance free
- All Round Tops & 71"x39" Rect Top with Umbrella Hole
- Comes in the sizes of Round (30", 42", 48", 54"), Square (23"x23", 32"x32") and Rectangular (23"x47", 71"x39")
- 23" Square with Montreal End Table Base
- Umbrella Hole on all sizes of Round Tops & 71"x39" Rect Top
- Matching with most of Ratana's table bases, please refer to Compatibility Chart
- For outdoor use only