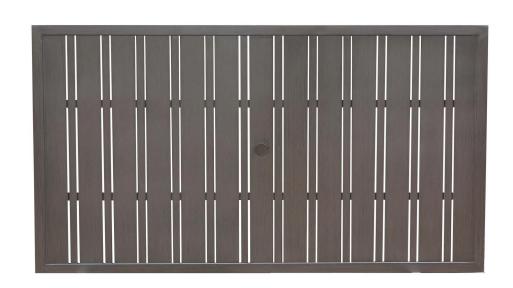

## ARLINGTON 71"x39" Rect Table Top W/UH

Frame: Aluminum Finish: Ash Grey

## FN49362ASG

Thickness: 40mm

Depth: 39"

Width:71"

Weight: 50 LBS

## **TECHNICAL INFORMATION**

Finish - Ash Grey (ASG)

- Strong, sturdy powder-coated extruded aluminum frame
- Smooth surface aluminum table top easy for cleaning and maintenance free
- All Round Tops & 71"x39" Rect Top with Umbrella Hole
- Comes in the sizes of Round (30", 42", 48", 54"), Square (23"x23", 32"x32") and Rectangular (23"x47", 71"x39")
- 23" Square with Montreal End Table Base
- Umbrella Hole on all sizes of Round Tops & 71"x39" Rect Top
- Matching with most of Ratana's table bases, please refer to Compatibility Chart
- For outdoor use only