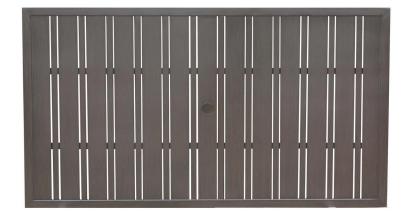

## 71"x 39" Sq Table Top

FN49362ASG

Thickness: 40mm

Depth: 39"

Width:71"

Weight: 50 LBS

Frame: Aluminum Finish: Ash Grey

## **TECHNICAL INFORMATION**

- Finish Ash Grey (ASG)
- Strong, sturdy powder-coated extruded aluminum frame
- Smooth surface aluminum table top easy for cleaning and maintenance free
- All Round Tops & 71"x39" Rect Top with Umbrella Hole
- Comes in the sizes of Round (30", 42", 48", 54"), Square (23"x23", 32"x32") and Rectangular (23"x47", 71"x39")
- 23" Square with Montreal End Table Base
- Umbrella Hole on all sizes of Round Tops & 71"x39" Rect Top
- Matching with most of Ratana's table bases, please refer to Compatibility Chart
- For outdoor use only