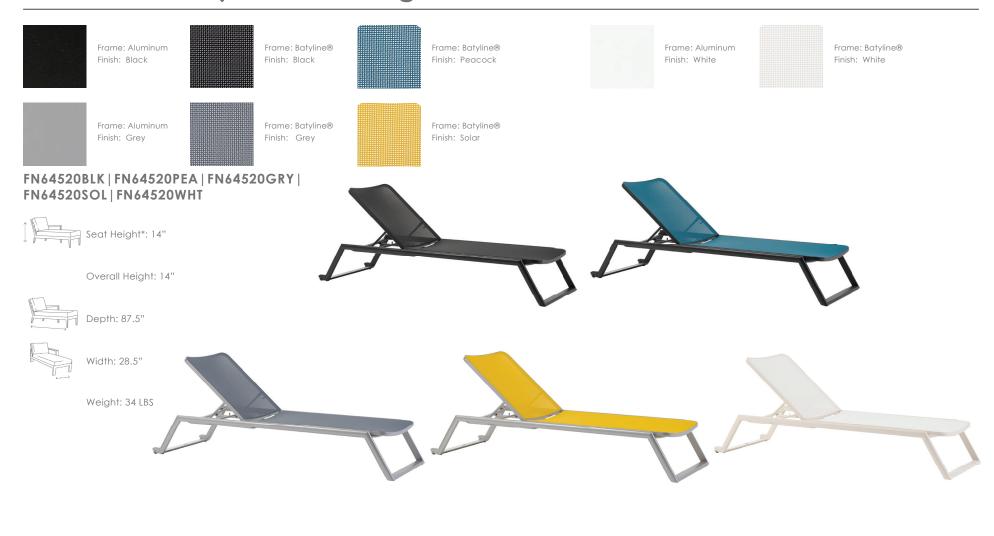

## BAHAMAS Adjustable Lounger

## **TECHNICAL INFORMATION**

- Frame: Aluminum
- TIGER Drylac® (49 Series) powder coated aluminum frame
- Serge Ferrari Batyline® Sling high tenacity, extremely durable
- Adjustable back with 5 adjustment levels
- Lounger is compactly stackable, 8pcs per stack
- Concealed hardware
- #316 stainless steel screws

- Heavy duty glides (nylon)
- Wheels (nylon) on back legs for easy relocation
- Lounger passed the BIFMA X5.1 Test (factory in-house Lab)
- Max. weight load: 400 LBS
- Contract quality
- For outdoor use only