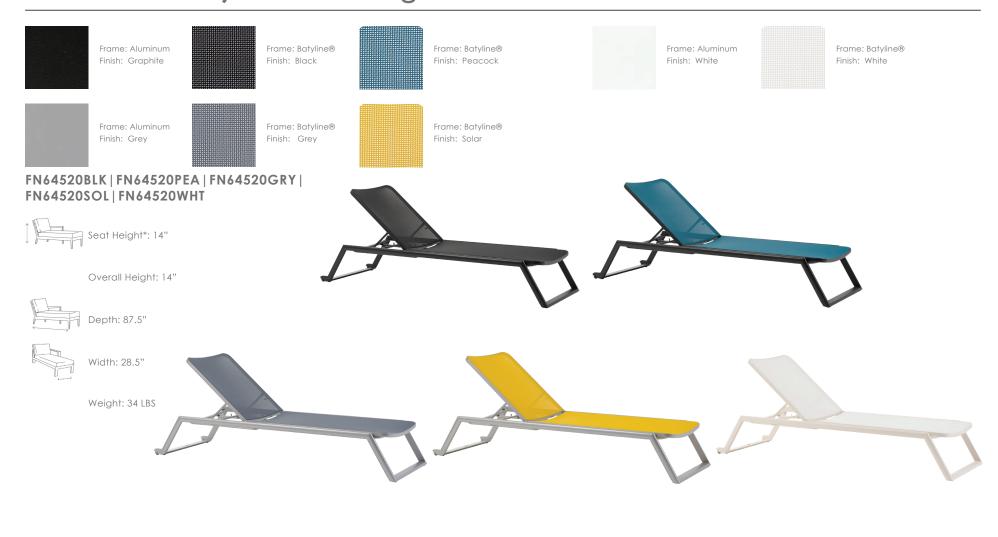

## BAHAMAS Adjustable Lounger

## **TECHNICAL INFORMATION**

- Frame: Aluminum
- TIGER Drylac® (49 Series) powder coated aluminum frame
- Serge Ferrari Batyline® Sling high tenacity, extremely durable
- Adjustable back with 5 adjustment levels
- Lounger is compactly stackable, 8pcs per stack
- Concealed hardware
- #316 stainless steel screws

- Heavy duty glides (nylon)
- Wheels (nylon) on back legs for easy relocation
- Lounger passed the BIFMA X5.1 Test (factory in-house Lab)
- Max. weight load: 400 LBS
- Contract quality
- For outdoor use only