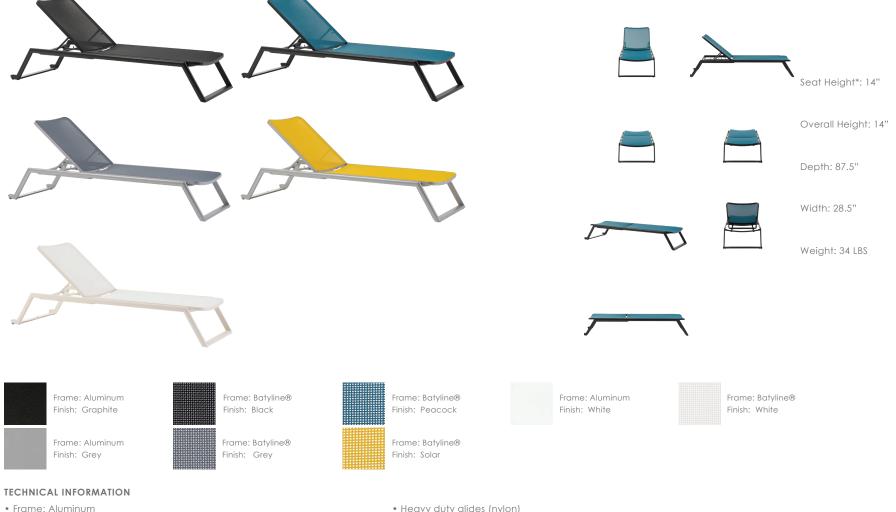

## Adjustable Lounger

FN64520BLK | FN64520PEA | FN64520GRY | FN64520SOL | FN64520WHT

- TIGER Drylac® (49 Series) powder coated aluminum frame
- Serge Ferrari Batyline® Sling high tenacity, extremely durable
- Adjustable back with 5 adjustment levels
- Lounger is compactly stackable, 8pcs per stack
- Concealed hardware
- #316 stainless steel screws

- Heavy duty glides (nylon)
- Wheels (nylon) on back legs for easy relocation
- Lounger passed the BIFMA X5.1 Test (factory in-house Lab)
- Max. weight load: 400 LBS
- Contract quality
- For outdoor use only