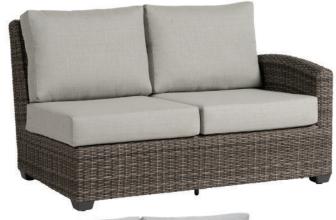

## 2- Seater Right Arm

## FN71252PEW-R | FN71252WTR-R

Frame: Aluminum Finish: Opal Grey

Finish: Pewter (6mm\*9mm)

Frame: Aluminum Finish: Rusty Umber

Seat Height\*: 17.25"(w/cushion)

Arm Height: 24.25"

Depth: 36"

Width: 53.5"

Weight: 66 LBS

• Weave: Resin – Pewter PEW (6mm\*9mm) | Wild Truffle WTR (6mm\*9mm) Aluminum – Opal Grey OGY | Rusty Umber RUB

- Frame: Aluminum
- Chairs are padded with reticulated foams, no cushion needed
- Chairs with wood grain finished aluminum legs
- Max. weight load: 350 LBS per seat
- Contract quality
- For outdoor use only