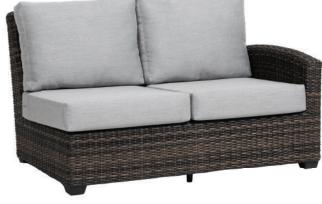

## 2- Seater Right Arm

## FN71252PEW-R | FN71252WTR-R

Frame: Aluminum Finish: Opal Grey

Finish: Pewter (6mm\*9mm)

Frame: Aluminum Finish: Rusty Umber

Seat Height\*: 17.25"(w/cushion)

Arm Height: 24.25"

Depth: 36"

Width: 53.5"

Weight: 66 LBS

• Weave: Resin – Pewter PEW (6mm\*9mm) | Wild Truffle WTR (6mm\*9mm) Aluminum – Opal Grey OGY | Rusty Umber RUB

- Frame: Aluminum
- Chairs are padded with reticulated foams, no cushion needed
- Chairs with wood grain finished aluminum legs
- Max. weight load: 350 LBS per seat
- Contract quality
- For outdoor use only