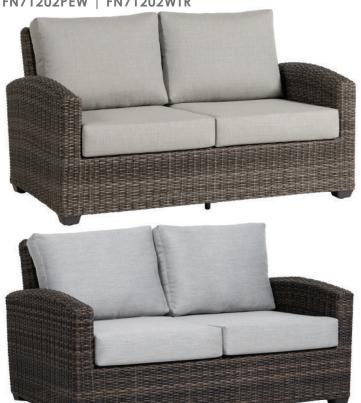

## Love Seat

### FN71202PEW | FN71202WTR

Frame: Aluminum Finish: Opal Grey

Finish: Pewter (6mm\*9mm)

Frame: Aluminum Finish: Rusty Umber

Frame: Resin Finish: Wild Truffle (6mm\*9mm)

Seat Height\*: 17.25" (w/cushion)

Arm Height: 24.25"

Depth: 36"

Width: 58"

Weight: 70 LBS

#### **TECHNICAL INFORMATION**

• Weave: Resin – Pewter PEW (6mm\*9mm) | Wild Truffle WTR (6mm\*9mm) Aluminum – Opal Grey OGY | Rusty Umber RUB

- Frame: Aluminum
- Chairs are padded with reticulated foams, no cushion needed
- Chairs with wood grain finished aluminum legs
- Max. weight load: 350 LBS per seat
- Contract quality
- For outdoor use only