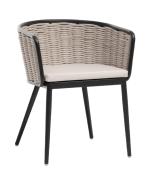

### FN61612BGE-GRT | FN61612BGE-SNW

Seat Height\*: 19" w/cushion

Overall Height: 27.75"

Arm Height: 27"

Depth: 23.5"

Width: 23.5"

Weight: 16 LBS

Weave:Aluminum Finish: Snow

Frame: Durastrap™ Finish: Beige