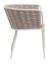

## Dining Arm Chair

### FN61612BGE-GRT | FN61612BGE-SNW

Seat Height\*: 19" w/cushion

Overall Height: 27.75"

Arm Height: 27"

Depth: 23.5"

Width: 23.5"

Weight: 16 LBS

Weave:Aluminum Finish: Snow