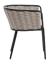

## DIVA

# RATANA

## Dining Arm Chair

### FN61612BGE-GRT | FN61612BGE-SNW















Seat Height\*: 19" w/cushion

Overall Height: 27.75"

Arm Height: 27"

Depth: 23.5"

Width: 23.5"

Weight: 16 LBS





Weave:Aluminum Finish: Snow



Frame: Durastrap™ Finish: Beige

#### TECHNICAL INFORMATION

- Weave: Durastrap™ Beige BGE
- Frame: Aluminum Graphite GRT, Snow SNW
- Tiger (49 Series) powder coated aluminum frame
- 16mm width Polypropylene (PP) braided straps weaving
- Durastrap has been tested with UV exposure
  - The Grey Scale is 4 to 5 under 3000 hours UV test easy to dry woven straps
- Durastrap™ has durable synthetic EVA (Ethylene Vinyl Acetate) rubber inside the strap)
- The maximum tensile strength of each strap is 280 LBF
- Max. weight load: 350 LBS per seat
- Contract quality
- For outdoor use only

Toll Free Phone: Toll Free Fax: Email: Website: 886.919.181 8