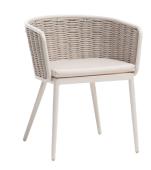

### FN61612BGE-GRT | FN61612BGE-SNW

Seat Height\*: 19" w/cushion

Overall Height: 27.75"

Arm Height: 27"

Depth: 23.5"

Width: 23.5"

Weight: 16 LBS

Weave:Aluminum Finish: Snow

Frame: Durastrap™ Finish: Beige