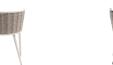

## Dining Arm Chair

### FN61612BGE-GRT | FN61612BGE-SNW

Seat Height\*: 19" w/cushion

Overall Height: 27.75"

Arm Height: 27"

Depth: 23.5"

Width: 23.5"

Weight: 16 LBS

Weave:Aluminum Finish: Snow