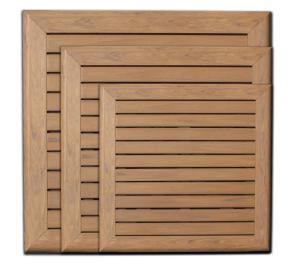

## DURAWOOD 24" x 24" Sq Table Top

Frame: Durawood Finish: Teak

## FN25865PTEK

Depth 24"

Width: 24"

Weight: 20 LBS

Thickness: 29mm

## **TECHNICAL INFORMATION**

- Available in Teak finish
- Available in Round (24", 32", 36"), Square (24"x24", 32"x32", 36"x36") and Rectangular (24"x32")
- Durawood is tougher and more resilient than treated wood
- Durawood is virtually maintenance free splinter/warp/corrosion/mildew resistant; unaffected by termites and insects
- For outdoor use only