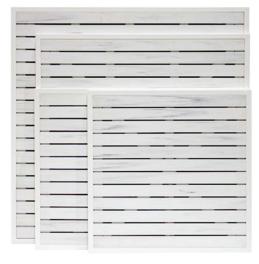

## DURAWOOD 24" x 24" Sq Table Top

## RATANA

Frame: Durawood Finish: Grey Oak

Frame: Durawood Finish: White

## FN25865PGRO | FN25865PWHT

Depth 24"

Width: 24"

Weight: 11 LBS

Thickness: 30mm

## **TECHNICAL INFORMATION**

- Finishes: Grey Oak, Espresso & White
- Available in Square (24"x24", 32"x32", 36"x36")
- Durawood is tougher and more resilient than treated wood
- Durawood is virtually maintenance free splinter/warp/corrosion/mildew resistant; unaffected by termites and insects