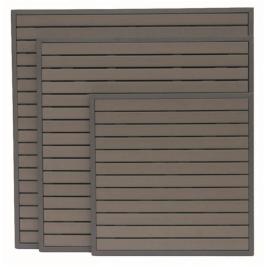

## DURAWOOD 24" x 24" Sq Table Top

## RATANA

Frame: Durawood Finish: Grey Oak

Frame: Durawood Finish: White

## FN25865PGRO | FN25865PWHT

Depth 24"

Width: 24"

Weight: 11 LBS

Thickness: 30mm

## **TECHNICAL INFORMATION**

- Finishes: Grey Oak, Espresso & White
- Available in Square (24"x24", 32"x32", 36"x36")
- Durawood is tougher and more resilient than treated wood
- Durawood is virtually maintenance free splinter/warp/corrosion/mildew resistant; unaffected by termites and insects