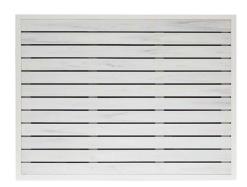

## DURAWOOD 24" x 32" Rect Table Top

Frame: Durawood Finish: Grey Oak

Frame: Durawood Finish: White

## FN25875PGRO | FN25875PWHT

Depth 24"

Width: 32"

Weight: 13 LBS

Thickness: 35mm