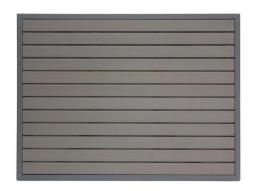

## DURAWOOD 24" x 32" Rect Table Top

Frame: Durawood Finish: Grey Oak

Frame: Durawood Finish: White

## FN25875PGRO | FN25875PWHT

Depth 24"

Width: 32"

Weight: 13 LBS

Thickness: 35mm