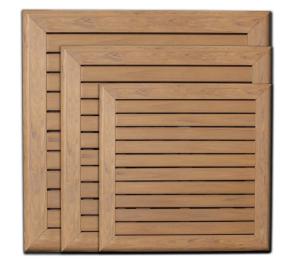

## DURAWOOD 32" x 32" Sq Table Top

## FN25864PTEK

Depth 32"

Width: 32"

Weight: 34 LBS

Thickness: 29mm

## **TECHNICAL INFORMATION**

- Available in Teak finish
- Available in Round (24", 32", 36"), Square (24"x24", 32"x32", 36"x36") and Rectangular (24"x32")
- Durawood is tougher and more resilient than treated wood
- Durawood is virtually maintenance free splinter/warp/corrosion/mildew resistant; unaffected by termites and insects
- For outdoor use only