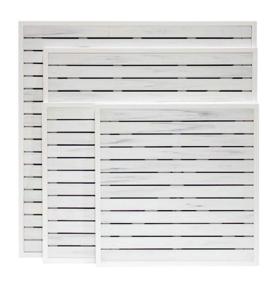

## DURAWOOD 32" x 32" Sq Table Top

Frame: Durawood Finish: Grey Oak

Frame: Durawood Finish: White

## FN25864PGRO | FN25864PWHT

Depth 32"

Width: 32"

Weight: 18 LBS

Thickness: 35mm

## **TECHNICAL INFORMATION**

- Finishes: Grey Oak, Espresso & White
- Available in Square (24"x24", 32"x32", 36"x36")
- Durawood is tougher and more resilient than treated wood
- Durawood is virtually maintenance free splinter/warp/corrosion/mildew resistant; unaffected by termites and insects
- For outdoor use only