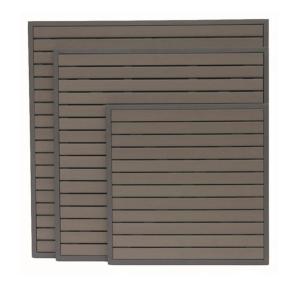

## DURAWOOD 32" x 32" Sq Table Top

Frame: Durawood Finish: Grey Oak

Frame: Durawood Finish: White

## FN25864PGRO | FN25864PWHT

Depth 32"

Width: 32"

Weight: 18 LBS

Thickness: 35mm

## **TECHNICAL INFORMATION**

- Finishes: Grey Oak, Espresso & White
- Available in Square (24"x24", 32"x32", 36"x36")
- Durawood is tougher and more resilient than treated wood
- Durawood is virtually maintenance free splinter/warp/corrosion/mildew resistant; unaffected by termites and insects
- For outdoor use only