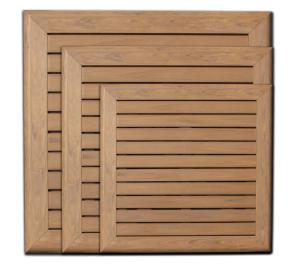

## DURAWOOD 36" x 36" Sq Table Top

## **TECHNICAL INFORMATION**

- Available in Teak finish
- Available in Round (24", 32", 36"), Square (24"x24", 32"x32", 36"x36") and Rectangular (24"x32")
- Durawood is tougher and more resilient than treated wood
- Durawood is virtually maintenance free splinter/warp/corrosion/mildew resistant; unaffected by termites and insects
- For outdoor use only