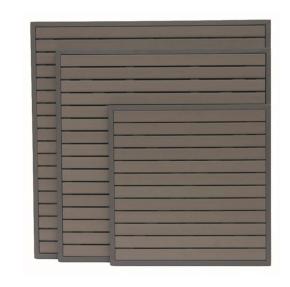

## DURAWOOD 36" x 36" Sq Table Top

Frame: Durawood Finish: Grey Oak

Frame: Durawood Finish: White

## **TECHNICAL INFORMATION**

- Finishes: Grey Oak, Espresso & White
- Available in Square (24"x24", 32"x32", 36"x36")
- Durawood is tougher and more resilient than treated wood
- Durawood is virtually maintenance free splinter/warp/corrosion/mildew resistant; unaffected by termites and insects
- For outdoor use only