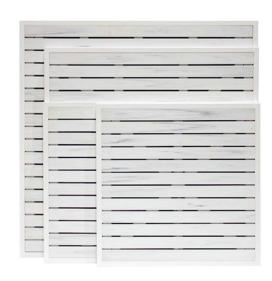

## DURAWOOD 36" x 36" Sq Table Top

Frame: Durawood Finish: Grey Oak

Frame: Durawood Finish: White

## **TECHNICAL INFORMATION**

- Finishes: Grey Oak, Espresso & White
- Available in Square (24"x24", 32"x32", 36"x36")
- Durawood is tougher and more resilient than treated wood
- Durawood is virtually maintenance free splinter/warp/corrosion/mildew resistant; unaffected by termites and insects
- For outdoor use only