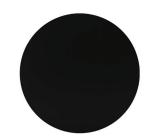

#### FN62415CDK | FN62415BLK | FN62415WHT

Depth: 30" (DIA)

Weight: 18 LBS

Thickness:13mm

Frame: HPL Finish: Black

Frame: HPL Finish: White