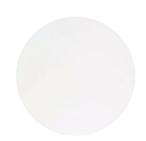

#### FN62415CDK | FN62415BLK | FN62415WHT

Depth: 30" (DIA)

Weight: 18 LBS

Thickness:13mm

Frame: HPL Finish: Black

Frame: HPL Finish: White