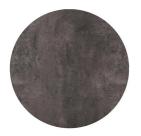

#### FN62415CDK | FN62415BLK | FN62415WHT

Depth: 30" (DIA)

Weight: 18 LBS

Thickness:13mm

Frame: HPL Finish: Black

Frame: HPL Finish: White