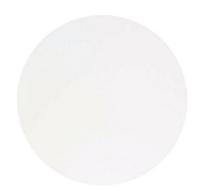

## Table Top (Round 42")

### FN62409CDK | FN62409BLK | FN62409WHT

Depth: 42" (DIA)

Weight: 35 LBS

Thickness:13mm

Frame: HPL Finish: White