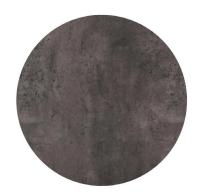

## Table Top (Round 42")

### FN62409CDK | FN62409BLK | FN62409WHT

Depth: 42" (DIA)

Weight: 35 LBS

Thickness:13mm

Frame: HPL Finish: White