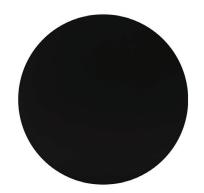

## Table Top (Round 42")

### FN62409CDK | FN62409BLK | FN62409WHT

Depth: 42" (DIA)

Weight: 35 LBS

Thickness:13mm

Frame: HPL Finish: White