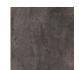

## HPL Table Top (Rect 24"x30")

Frame: HPL Finish: Concrete Dark

Frame: HPL Finish: White

## FN62475CDK | FN62475BLK | FN62475WHT

Depth: 30"

Width: 24"

Weight: 18 LBS

Thickness:13mm