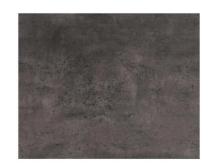

## HPL Table Top (Rect 24"x30")

Frame: HPL Finish: Concrete Dark

Frame: HPL Finish: White

## FN62475CDK | FN62475BLK | FN62475WHT

Depth: 30"

Width: 24"

Weight: 18 LBS

Thickness:13mm