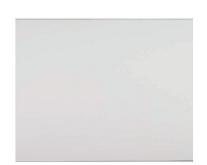

## HPL Table Top (Rect 24"x30")

Frame: HPL Finish: Concrete Dark

Frame: HPL Finish: White

## FN62475CDK | FN62475BLK | FN62475WHT

Depth: 30"

Width: 24"

Weight: 18 LBS

Thickness:13mm