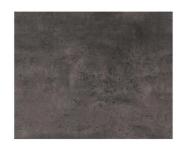

### FN62475CDK | FN62475BLK | FN62475WHT

Depth: 30"

Width: 24"

Weight: 18 LBS

Thickness:13mm

Frame: HPL Finish: Black Frame: HPL Finish: White