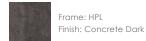

### FN62475CDK | FN62475BLK | FN62475WHT

Depth: 30"

Width: 24"

Weight: 18 LBS

Thickness:13mm

Frame: HPL Finish: Black Frame: HPL Finish: White