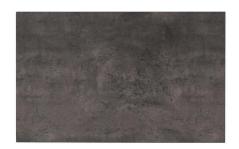

### FN62474CDK | FN62474BLK | FN62474WHT

Depth: 30"

Width: 48"

Weight: 36 LBS

Thickness:13mm

Frame: HPL Finish: Black

Frame: HPL Finish: White