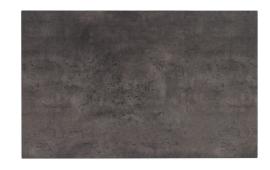

## HPL Table Top (Rect30"x48")

Frame: HPL Finish: Concrete Dark

Frame: HPL Finish: White