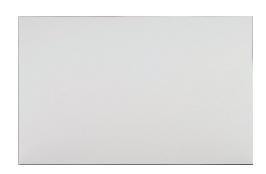

## HPL Table Top (Rect30"x48")

Frame: HPL Finish: Concrete Dark

Frame: HPL Finish: White