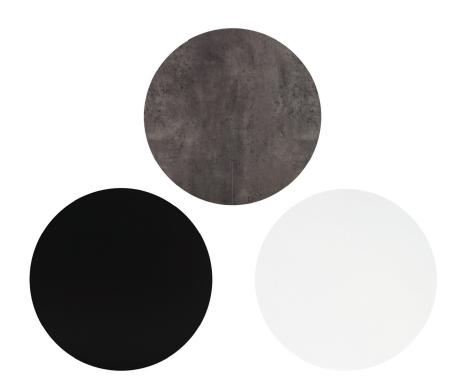

## HPL Table Top (Round 30")

Frame: HPL Finish: Concrete Dark

Frame: HPL Finish: White

## FN62415CDK | FN62415BLK | FN62415WHT

Depth: 30" (DIA)

Weight: 18 LBS

Thickness:13mm