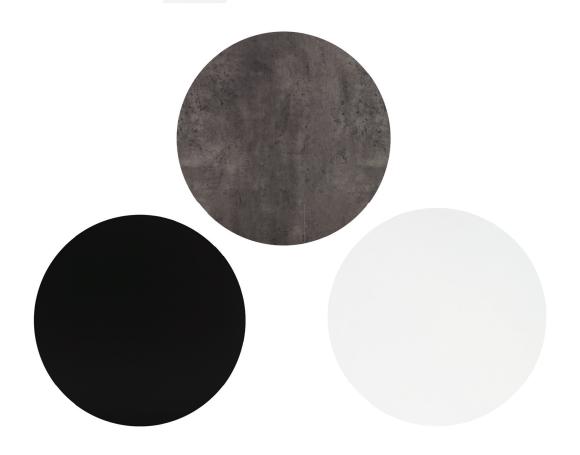

## HPL Table Top (Round 42")

Frame: HPL Finish: Concrete Dark

Frame: HPL Finish: White

## FN62409CDK | FN62409BLK | FN62409WHT

Depth: 42" (DIA)

Weight: 35 LBS

Thickness:13mm