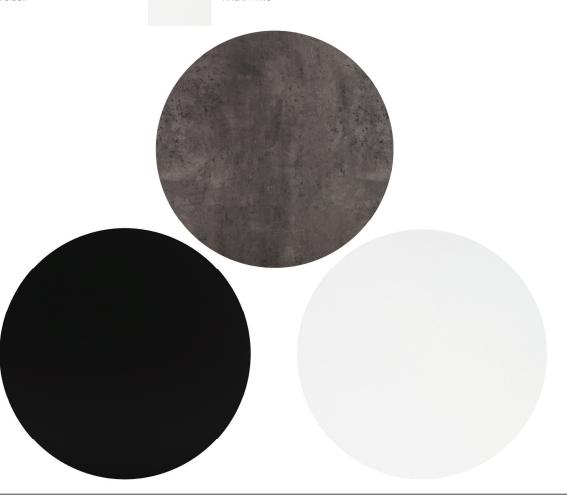

## RATANA

Frame: HPL Finish: Concrete Dark

Frame: HPL Finish: Black Frame: HPL Finish: White

## FN62410CDK | FN62410BLK | FN62410WHT

Depth: 48" (DIA)

Weight: 45 LBS

Thickness:13mm