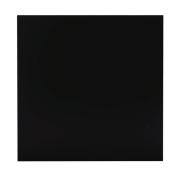

## Table Top (Square 36")

FN62463CDK | FN62463BLK | FN62463WHT

Depth: 36"

Width: 36"

Weight: 33 LBS

Thickness:13mm

Frame: HPL Finish: Concrete Dark

Frame: HPL Finish: White