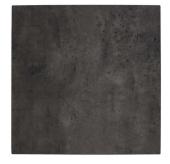

## Table Top (Square 36")

FN62463CDK | FN62463BLK | FN62463WHT

Depth: 36"

Width: 36"

Weight: 33 LBS

Thickness:13mm

Frame: HPL Finish: Concrete Dark

Frame: HPL Finish: White