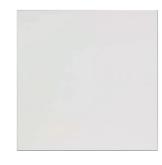

## Table Top (Square 36")

FN62463CDK | FN62463BLK | FN62463WHT

Depth: 36"

Width: 36"

Weight: 33 LBS

Thickness:13mm

Frame: HPL Finish: Concrete Dark

Frame: HPL Finish: White