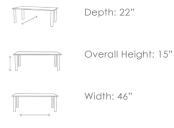

## MONTREAL Coffee Table Base (23" x 47" Rect Top) **RATANA**

Frame: Aluminum Finish: Ash Grey

## FN50304ASG-T47

Weight: 12 LBS