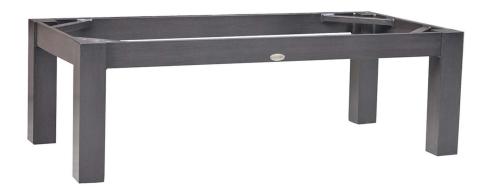

## MONTREAL Coffee Table Base (23" x 47" Rect Top) **RATANA**

Frame: Aluminum Finish: Ash Grey

## FN50304ASG-T47

Weight: 12 LBS