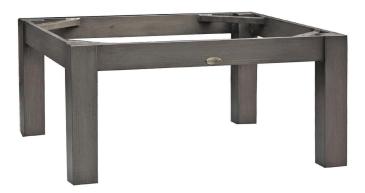

## MONTREAL Coffee Table Base (32" Sq Top)

Frame: Aluminum Finish: Ash Grey

## FN50304ASG-S32

Depth: 31"

Overall Height: 15"

Width: 31"

Weight: 12 LBS