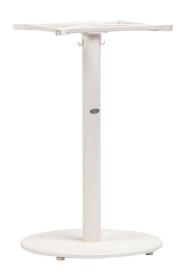

## PISMO Counter Table Base Round (102 LBS + Large Spider) RATANA

Frame: Aluminum & Steel Base Finish: White

## FN62545BLK-R/L | FN62545WHT-R/L

Width: 23.5" (DIA)

Height: 36.75"

Weight: 108 LBS

## **TECHNICAL INFORMATION**

- Finishes: Black BLK/ White WHT
- TIGER Drylac® powder coated aluminum frame
- Bar Table Base 76 lbs. base with small spider with 2 hanging hooks
- All Pismo table bases come with adjustable legs
- Matching Tops: HPL, Arlington, Luxor, Aluminum Slat, Durawood and Werzalit (please refer to 2021-2022 contract table and base compatibility chart for details)
- For outdoor use only