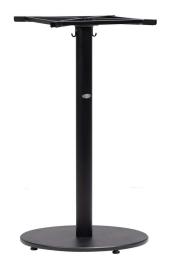

## PISMO Counter Table Base Round (102 LBS + Large Spider) RATANA

Frame: Aluminum & Steel Base Finish: White

## FN62545BLK-R/L | FN62545WHT-R/L

Width: 23.5" (DIA)

Height: 36.75"

Weight: 108 LBS

## **TECHNICAL INFORMATION**

- Finishes: Black BLK/ White WHT
- TIGER Drylac® powder coated aluminum frame
- Bar Table Base 76 lbs. base with small spider with 2 hanging hooks
- All Pismo table bases come with adjustable legs
- Matching Tops: HPL, Arlington, Luxor, Aluminum Slat, Durawood and Werzalit (please refer to 2021-2022 contract table and base compatibility chart for details)
- For outdoor use only