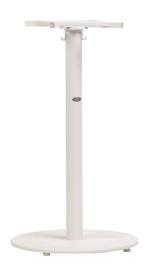

## PISMO Counter Table Base Round (76 LBS + Small Spider)

Frame: Aluminum & Steel Base Finish: Black

Frame: Aluminum & Steel Base Finish: White

## FN62545BLK-R/S | FN62545WHT-R/S

Width: 23.5" (DIA)

Height: 36.75"

Weight: 85 LBS

## **TECHNICAL INFORMATION**

- Finishes: Black BLK/ White WHT
- TIGER Drylac® powder coated aluminum frame
- Bar Table Base 76 lbs. base with small spider with 2 hanging hooks
- All Pismo table bases come with adjustable legs
- Matching Tops: HPL, Arlington, Luxor, Aluminum Slat, Durawood and Werzalit (please refer to 2021-2022 contract table and base compatibility chart for details)
- For outdoor use only