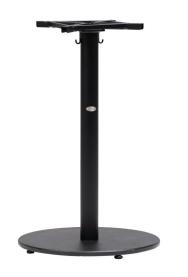

## PISMO Counter Table Base Round (76 LBS + Small Spider)

Frame: Aluminum & Steel Base Finish: Black

Frame: Aluminum & Steel Base Finish: White

## FN62545BLK-R/S | FN62545WHT-R/S

Width: 23.5" (DIA)

Height: 36.75"

Weight: 85 LBS

## **TECHNICAL INFORMATION**

- Finishes: Black BLK/ White WHT
- TIGER Drylac® powder coated aluminum frame
- Bar Table Base 76 lbs. base with small spider with 2 hanging hooks
- All Pismo table bases come with adjustable legs
- Matching Tops: HPL, Arlington, Luxor, Aluminum Slat, Durawood and Werzalit (please refer to 2021-2022 contract table and base compatibility chart for details)
- For outdoor use only