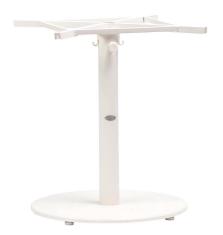

## PISMO Dining Table Base Round (102 LBS + Large Spider)

Frame: Aluminum & Steel Base Finish: Black

Finish: White

Frame: Aluminum & Steel Base

## FN62598BLK-R/L | FN62598WHT-R/L

Width: 23.5" (DIA)

Height: 29.25"

Weight: 108 LBS

## **TECHNICAL INFORMATION**

- Finishes: Black BLK/ White WHT
- TIGER Drylac® powder coated aluminum frame
- Bar Table Base 76 lbs. base with small spider with 2 hanging hooks
- All Pismo table bases come with adjustable legs
- Matching Tops: HPL, Arlington, Luxor, Aluminum Slat, Durawood and Werzalit (please refer to 2021-2022 contract table and base compatibility chart for details)
- For outdoor use only