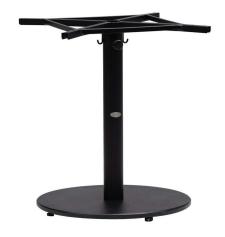

## PISMO Dining Table Base Round (102 LBS + Large Spider)

Frame: Aluminum & Steel Base Finish: Black

Finish: White

Frame: Aluminum & Steel Base

## FN62598BLK-R/L | FN62598WHT-R/L

Width: 23.5" (DIA)

Height: 29.25"

Weight: 108 LBS

## **TECHNICAL INFORMATION**

- Finishes: Black BLK/ White WHT
- TIGER Drylac® powder coated aluminum frame
- Bar Table Base 76 lbs. base with small spider with 2 hanging hooks
- All Pismo table bases come with adjustable legs
- Matching Tops: HPL, Arlington, Luxor, Aluminum Slat, Durawood and Werzalit (please refer to 2021-2022 contract table and base compatibility chart for details)
- For outdoor use only