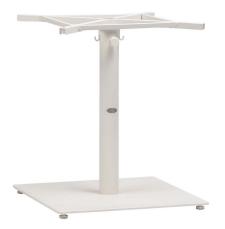

## PISMO Dining Table Base Square (108 LBS + Large Spider)

Frame: Aluminum & Steel Base Finish: Black

Frame: Aluminum & Steel Base Finish: White

## FN62598BLK-S/L | FN62598WHT-S/L

Depth: 24" (DIA)

Width: 24" (DIA)

Height: 29.25"

Weight: 115 LBS

## **TECHNICAL INFORMATION**

- Finishes: Black BLK/ White WHT
- TIGER Drylac® powder coated aluminum frame
- Bar Table Base 76 lbs. base with small spider with 2 hanging hooks
- All Pismo table bases come with adjustable legs
- Matching Tops: HPL, Arlington, Luxor, Aluminum Slat, Durawood and Werzalit (please refer to 2021-2022 contract table and base compatibility chart for details)
- For outdoor use only