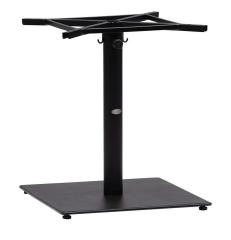

## PISMO Dining Table Base Square (108 LBS + Large Spider)

Frame: Aluminum & Steel Base Finish: Black

Frame: Aluminum & Steel Base Finish: White

## FN62598BLK-S/L | FN62598WHT-S/L

Depth: 24" (DIA)

Width: 24" (DIA)

Height: 29.25"

Weight: 115 LBS

## **TECHNICAL INFORMATION**

- Finishes: Black BLK/ White WHT
- TIGER Drylac® powder coated aluminum frame
- Bar Table Base 76 lbs. base with small spider with 2 hanging hooks
- All Pismo table bases come with adjustable legs
- Matching Tops: HPL, Arlington, Luxor, Aluminum Slat, Durawood and Werzalit (please refer to 2021-2022 contract table and base compatibility chart for details)
- For outdoor use only