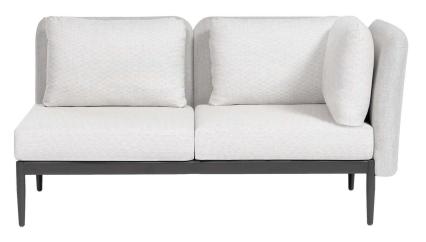

# PALO 2-Seater Coner

## FN60752WHT-N/C | FN60752CHL-N/C

Overall Height: 33"

Seat Height\*: 16" w/cushion

Depth: 36"

Width: 67"

Weight: 119 LBS

\*Arm for either left or right side\*

### FRAME

Its modular seating concept allows for maximum versatility and its deep seating concept allows for maximum comfort. Carefully crafted with a powder coated aluminum frame and customizable upholstery seating provides for endless possibilities to fit any lifestyle.