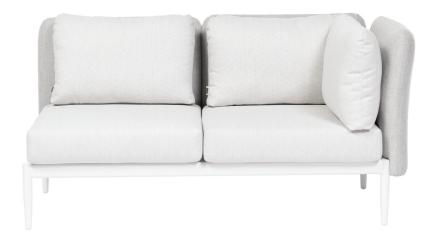

# PALO 2-Seater Coner

## FN60752WHT-N/C | FN60752CHL-N/C

Overall Height: 33"

Seat Height\*: 16" w/cushion

Depth: 36"

Width: 67"

Weight: 119 LBS

\*Arm for either left or right side\*

### FRAME

Its modular seating concept allows for maximum versatility and its deep seating concept allows for maximum comfort. Carefully crafted with a powder coated aluminum frame and customizable upholstery seating provides for endless possibilities to fit any lifestyle.