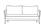

# PALO 2-Seater Coner

## FN60752WHT-N/C | FN60752CHL-N/C

Overall Height: 33"

Seat Height\*: 16" w/cushion

Depth: 36"

Width: 67"

Weight: 119 LBS

\*Arm for either left or right side\*