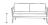

# PALO 2-Seater Coner

## FN60752WHT-N/C | FN60752CHL-N/C

Overall Height: 33"

Seat Height\*: 16" w/cushion

Depth: 36"

Width: 67"

Weight: 119 LBS

\*Arm for either left or right side\*