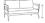

# PALO 2-Seater Coner

## FN60752WHT-N/C | FN60752CHL-N/C

Overall Height: 33"

Seat Height\*: 16" w/cushion

Depth: 36"

Width: 67"

Weight: 119 LBS

\*Arm for either left or right side\*