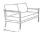

# PALO 2-Seater Coner

## FN60752WHT-N/C | FN60752CHL-N/C

Overall Height: 33"

Seat Height\*: 16" w/cushion

Depth: 36"

Width: 67"

Weight: 119 LBS

\*Arm for either left or right side\*