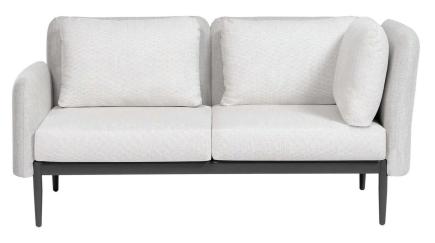

# PALO 2-Seater Coner w/ Arm

# FN60752WHT-NA/C | FN60752CHL-NA/C

Overall Height: 33"

Seat Height\*: 16" w/cushion

Arm Height\*: 24.5" w/cushion

Depth: 36"

Width: 70"

Weight: 129 LBS

\*Arms are Interchangeable\*

## DESIGN

Inspired by the relaxed resort lifestyle of the Italian Riviera, the Alassio collection exudes understated elegance. With its modern form and exquisite tailoring, the Alassio collection makes a statement in any outdoor environment.

## FRAME

Its modular seating concept allows for maximum versatility and its deep seating concept allows for maximum comfort. Carefully crafted with a powder coated aluminum frame and customizable upholstery seating provides for endless possibilities to fit any lifestyle.