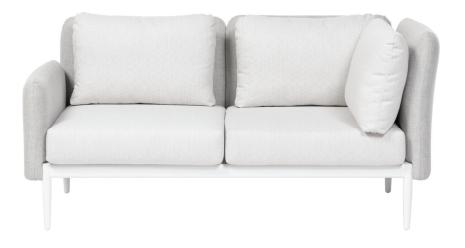

# PALO 2-Seater Coner w/ Arm

# FN60752WHT-NA/C | FN60752CHL-NA/C

Overall Height: 33"

Seat Height\*: 16" w/cushion

Arm Height\*: 24.5" w/cushion

Depth: 36"

Width: 70"

Weight: 129 LBS

\*Arms are Interchangeable\*

## DESIGN

Inspired by the relaxed resort lifestyle of the Italian Riviera, the Alassio collection exudes understated elegance. With its modern form and exquisite tailoring, the Alassio collection makes a statement in any outdoor environment.

## FRAME

Its modular seating concept allows for maximum versatility and its deep seating concept allows for maximum comfort. Carefully crafted with a powder coated aluminum frame and customizable upholstery seating provides for endless possibilities to fit any lifestyle.