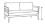

# PALO 2-Seater Coner w/ Arm

# FN60752WHT-NA/C | FN60752CHL-NA/C

Overall Height: 33"

Seat Height\*: 16" w/cushion

Arm Height\*: 24.5" w/cushion

Depth: 36"

Width: 70"

Weight: 129 LBS

\*Arms are Interchangeable\*