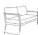

# PALO 2-Seater w/Arm

# FN60752WHT-A/C | FN60752CHL-A/C

Overall Height: 33"

Seat Height\*: 16" w/cushion

Arm Height: 24.5"

Depth: 36"

Width: 65"

Weight: 111 LBS

\*Arm for either left or right side\*