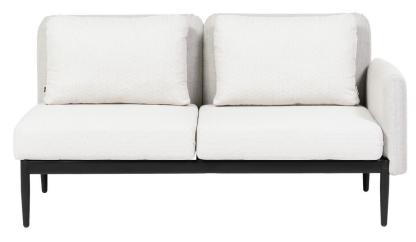

# PALO 2-Seater w/Arm

# FN60752WHT-A/C | FN60752CHL-A/C

Overall Height: 33"

Seat Height\*: 16" w/cushion

Arm Height: 24.5"

Depth: 36"

Width: 65"

Weight: 111 LBS

\*Arm for either left or right side\*

### FRAME

Its modular seating concept allows for maximum versatility and its deep seating concept allows for maximum comfort. Carefully crafted with a powder coated aluminum frame and customizable upholstery seating provides for endless possibilities to fit any lifestyle.