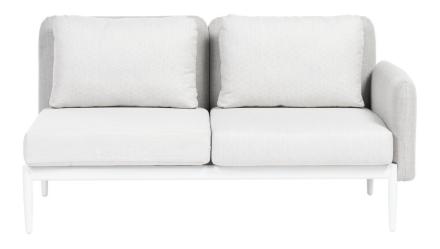

# PALO 2-Seater w/Arm

# FN60752WHT-A/C | FN60752CHL-A/C

Overall Height: 33"

Seat Height\*: 16" w/cushion

Arm Height: 24.5"

Depth: 36"

Width: 65"

Weight: 111 LBS

\*Arm for either left or right side\*

### FRAME

Its modular seating concept allows for maximum versatility and its deep seating concept allows for maximum comfort. Carefully crafted with a powder coated aluminum frame and customizable upholstery seating provides for endless possibilities to fit any lifestyle.