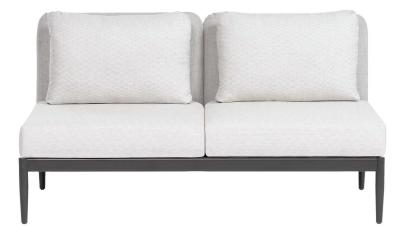

# PALO 2-Seater w/o Arm

TERANA

Frame: Aluminum Finish: White

# FN60752WHT-C/C | FN60752CHL-C/C

Overall Height: 33"

Seat Height\*: 16" w/cushion

Depth: 36"

Width: 62"

Weight: 101 LBS

### DESIGN

Inspired by the relaxed resort lifestyle of the Italian Riviera, the Alassio collection exudes understated elegance. With its modern form and exquisite tailoring, the Alassio collection makes a statement in any outdoor environment.

#### FRAME

Its modular seating concept allows for maximum versatility and its deep seating concept allows for maximum comfort. Carefully crafted with a powder coated aluminum frame and customizable upholstery seating provides for endless possibilities to fit any lifestyle. Toll Free Phone: Toll Free Fax: Email: Website: