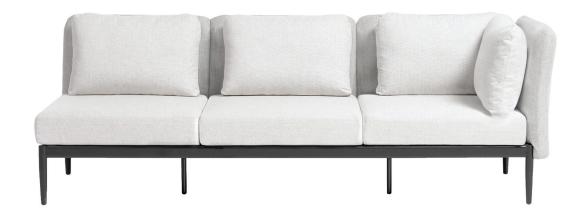

# PALO 3-Seater Corner

Frame: Aluminum Finish: Charcoal

## FRAME

Its modular seating concept allows for maximum versatility and its deep seating concept allows for maximum comfort. Carefully crafted with a powder coated aluminum frame and customizable upholstery seating provides for endless possibilities to fit any lifestyle.