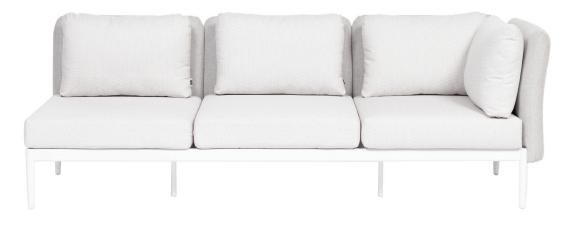

# FN60753WHT-N/C | FN60753CHL-N/C

Overall Height: 33"

Seat Height\*: 16" w/cushion

Arm Height\*: 24.5" w/cushion

Depth: 36"

Width: 97"

Weight: 162 LBS

\*Arm for either left or right side\*

## FRAME

Its modular seating concept allows for maximum versatility and its deep seating concept allows for maximum comfort. Carefully crafted with a powder coated aluminum frame and customizable upholstery seating provides for endless possibilities to fit any lifestyle.