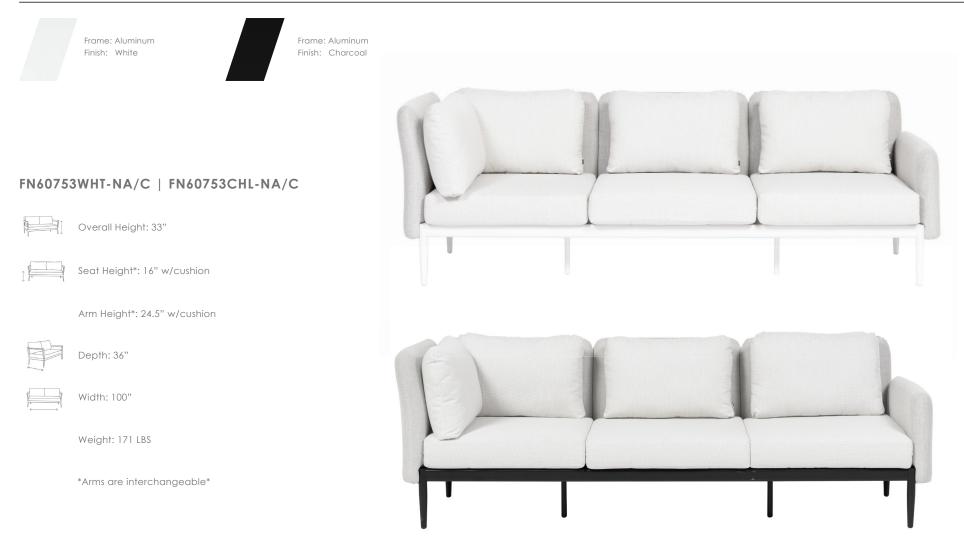

## PALO 3-Seater Corner w/Arm

## **TECHNICAL INFORMATION**

## FRAME

Its modular seating concept allows for maximum versatility and its deep seating concept allows for maximum comfort. Carefully crafted with a powder coated aluminum frame and customizable upholstery seating provides for endless possibilities to fit any lifestyle. Toll Free Phone: Toll Free Fax: Email: Website: