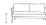

# PALO 3-Seater w/Arm

# FN60753WHT-A/C | FN60753CHL-A/C

Overall Height: 33"

Seat Height\*: 16" w/cushion

Arm Height\*: 24.5" w/cushion

Depth: 36"

Width: 95"

Weight: 153 LBS

\*Arm for either left or right side\*