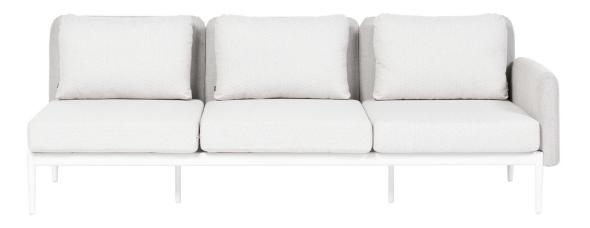

# PALO 3-Seater w/Arm

# FN60753WHT-A/C | FN60753CHL-A/C

Overall Height: 33"

Seat Height\*: 16" w/cushion

Arm Height\*: 24.5" w/cushion

Depth: 36"

Width: 95"

Weight: 153 LBS

\*Arm for either left or right side\*