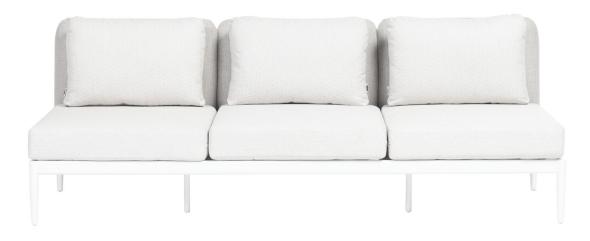

# PALO 3-Seater w/o Arm

Frame: Aluminum Finish: Charcoal

## FN60753WHT-C/C | FN60753CHL-C/C

Overall Height: 33"

Seat Height\*: 16" w/cushion

Depth: 36"

Width: 92"

Weight: 144 LBS