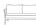

# PALO 3-Seater w/o Arm

Frame: Aluminum Finish: Charcoal

## FN60753WHT-C/C | FN60753CHL-C/C

Overall Height: 33"

Seat Height\*: 16" w/cushion

Depth: 36"

Width: 92"

Weight: 144 LBS