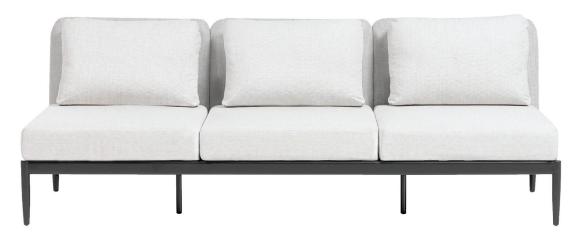

# PALO 3-Seater w/o Arm

Frame: Aluminum Finish: Charcoal

## FN60753WHT-C/C | FN60753CHL-C/C

Overall Height: 33"

Seat Height\*: 16" w/cushion

Depth: 36"

Width: 92"

Weight: 144 LBS